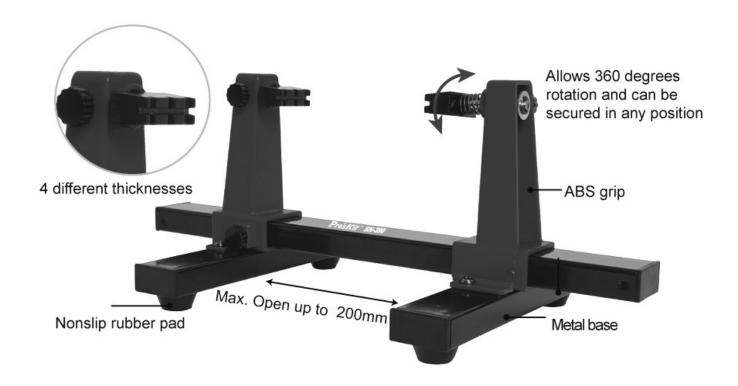

## **Features and Specifications**

- Rigid metal structure with stabilizing rubber pad, perfect for your project.
- The 2 adjustable grip retractable stand to accommodate various board sizes up to 200mm width and 4 different thickness.
- The clamps allow 360 degrees rotating and can be secured in any position, make your soldering projects more easy and efficient.
- Lightweight design, easy to carry.

| Item                    | Specification         |
|-------------------------|-----------------------|
| Materials               | ABS arm + metal base  |
| Max. circuit board size | 20 x 14 cm            |
| Circuit board thick     | 1.2 /1.8 /2.0 / 3.0mm |
| Dimensions              | 30 x 16.5 x 12.5 cm   |
| Weight:                 | 450 g                 |
| Individual packing      | Color Box             |

## How to use:

- Adjust the knob on the bottom side to get the target length of your PCB, then fix the knobs.
- Put your circuit board into a proper clamping mouth.
- Adjust the knob on the top side to get your target angle, then fix the knobs .
- Start to do the soldering or other operation on your circuit board freely .